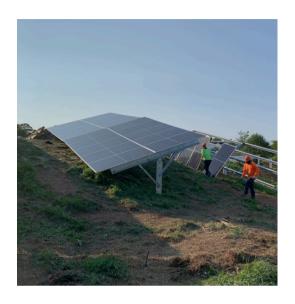

All GM solutions have multi-foundation options: DB (Driven Beam- I or CEE), GS (Ground Screw), B (Ballasted).

The DCE Carport Systems are designed by architects and engineers with more than 100 MW of carport design experience to deliver the best value performance and structural needs.