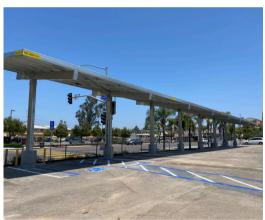

## **ROOF-TOP SOLUTIONS**

DCE Solar's Eco-Top Rooftop Mounting Structures are industry-leading rooftop ballasted racking systems. All Eco-Top systems are designed to be the most roof-friendly systems on the market.

Foundations: Secure, Ballasted